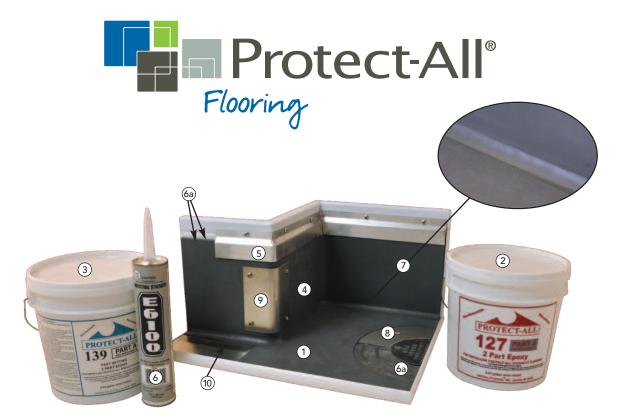

- 1. Protect-All® Commercial Flooring Matte finish. Available in 5´ x 8´ and 5´ x 5´ sheets in dark gray, light gray, brown, terra cotta, black, burgundy, blue or green (applied smooth side up).
- 2. Protect-All 127 2-Part Epoxy Flooring Adhesive. Covers approximately 80 sf; is applied with a ½ V-notch trowel and has a working time of 15 30 minutes.
- 3. Protect-All 139 2-Part Epoxy Flooring Adhesive. Covers approximately 80 sf; is applied with a ½ V-notch trowel and has a working time of 10 25 minutes.
- 4. Protect-All Cove Base. Rolls are ¼" x 6" x 30' available in dark gray, light gray, brown and black. Additional colors are cut by installer from 5' x 8' sheets at 80 lf. per sheet.
- 5. Aluminum or Stainless Steel Cove Cap/Z-Bar. Mechanically fastened every 12" to 18" on center.
- 6. & 6a. Eclectic 6100 Clear Sealant. Used around all drains, under the drain rings and transition strips, and additionally on top of the Cove Base. Each tube covers approximately 25 lf.
- 7. Protect-All Welding System. Available in dark grey, light grey, black, brown, terra cotta, and blue. Select from table below:

Protect-All Rapid Weld (available in all colors)

60 to 80 lf per cartridge for floor seams

80 to 100 lf per cartridge for base seams

- 8. Stainless Steel Trim Ring. Countersink to set flush with finished floor. Trim rings are required for <u>ALL</u> floor drains, floor sinks (round or square), trough drains, and clean outs.
- 9. Stainless Steel Corner Guard (2" x 2" x 4"). Recommended for <u>ALL</u> outside corners.
- 10. Stainless Steel Transition Strip (2<sup>1</sup>/<sub>4</sub>" x 8'). Required for <u>ALL</u> transition and termination points.