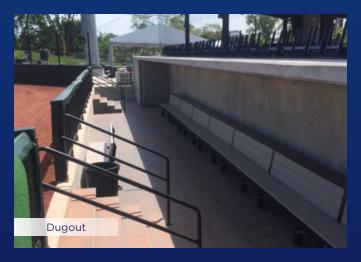

# STADIUMS AND ARENAS

Stadiums and arenas demand a flooring solution that can handle the toughest conditions, from high-impact, heavy loads to nonstop foot traffic. Protect-All® vinyl flooring is engineered to meet these rigorous demands, with a durable, monolithic construction that endures diverse weight loads, rolling equipment and temperature extremes throughout the facility.

Designed to resist dents and punctures, Protect-All provides a comfortable yet resilient surface that stands up to frequent impact, making it ideal for concessions, locker areas and main walkways.

With its nonporous construction, Protect-All effectively manages spills and bodily fluids, preventing stains and odors even after repeated cleaning. The flooring also absorbs sound, promoting a quieter environment within busy stadiums. Its high traction rating, certified by the Floor Safety Institute, helps boost footing confidence, enhancing safety in high-traffic and spill-prone zones. Resistant to chemicals, mildew and bacteria, Protect-All supports hygiene standards and, being crafted from more than 90% recycled materials, also promotes sustainable practices by diverting significant waste from landfills each year.