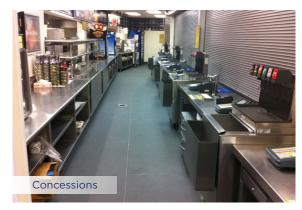

Designed to resist dents and punctures, Protect-All provides a comfortable yet resilient surface that stands up to frequent impact, making it ideal for concessions, locker areas and main walkways.

With its nonporous construction, Protect-All effectively manages spills and bodily fluids, preventing stains and odors even after repeated cleaning. The flooring also absorbs sound, promoting a quieter environment within busy stadiums. Its high traction rating, certified by the Floor Safety Institute, helps boost footing confidence, enhancing safety in high-traffic and spill-prone zones. Resistant to chemicals, mildew and bacteria, Protect-All supports hygiene standards and, being crafted from more than 90% recycled materials, also promotes sustainable practices by diverting significant waste from landfills each year.