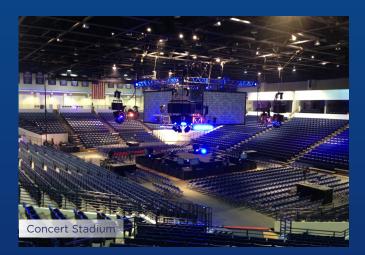

# STADIUMS AND ARENAS

Stadiums and arenas demand a flooring solution that can handle the toughest conditions, from high-impact, heavy loads to nonstop foot traffic. Protect-All® vinyl flooring is engineered to meet these rigorous demands, with a durable, monolithic construction that endures diverse weight loads, rolling equipment and temperature extremes throughout the facility.

Designed to resist dents and punctures, Protect-All provides a comfortable yet resilient surface that stands up to frequent impact, making it ideal for concessions, locker areas and main walkways.

With its nonporous construction, Protect-All effectively manages spills and bodily fluids, preventing stains and odors even after repeated cleaning. The flooring also absorbs sound, promoting a quieter environment within busy stadiums. Its high traction rating, certified by the Floor Safety Institute, helps boost footing confidence, enhancing safety in high-traffic and spill-prone zones. Resistant to chemicals, mildew and bacteria, Protect-All supports hygiene standards and, being crafted from more than 90% recycled materials, also promotes sustainable practices by diverting significant waste from landfills each year.