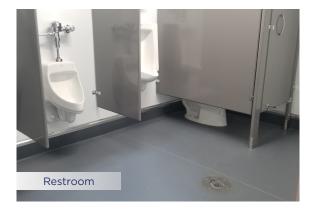

# STADIUMS AND ARENAS

Stadiums and arenas demand a flooring solution that can handle the toughest conditions, from high-impact, heavy loads to nonstop foot traffic. Protect-All® vinyl flooring is engineered to meet these rigorous demands, with a durable, monolithic construction that endures diverse weight loads, rolling equipment and temperature extremes throughout the facility.

Designed to resist dents and punctures, Protect-All provides a comfortable yet resilient surface that stands up to frequent impact, making it ideal for concessions, locker areas and main walkways.

With its nonporous construction, Protect-All effectively manages spills and bodily fluids, preventing stains and odors even after repeated cleaning. The flooring also absorbs sound, promoting a quieter environment within busy stadiums. Its high traction rating, certified by the Floor Safety Institute, helps boost footing confidence, enhancing safety in high-traffic and spill-prone zones. Resistant to chemicals, mildew and bacteria, Protect-All supports hygiene standards and, being crafted from more than 90% recycled materials, also promotes sustainable practices by diverting significant waste from landfills each year.