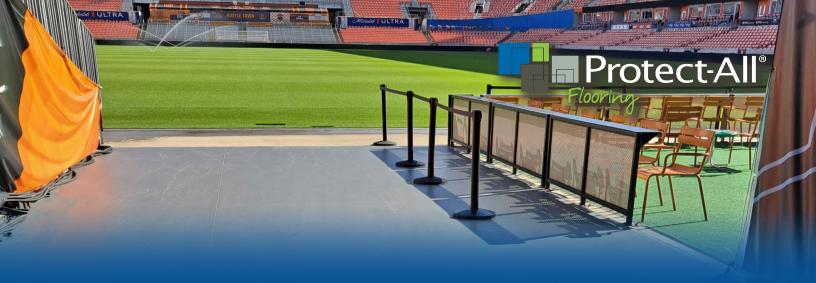

# STADIUMS AND ARENAS

Stadiums and arenas demand a flooring solution that can handle the toughest conditions, from high-impact, heavy loads to nonstop foot traffic. Protect-All® vinyl flooring is engineered to meet these rigorous demands, with a durable, monolithic construction that endures diverse weight loads, rolling equipment and temperature extremes throughout the facility.

Designed to resist dents and punctures, Protect-All provides a comfortable yet resilient surface that stands up to frequent impact, making it ideal for concessions, locker areas and main walkways.

With its nonporous construction, Protect-All effectively manages spills and bodily fluids, preventing stains and odors even after repeated cleaning. The flooring also absorbs sound, promoting a quieter environment within busy stadiums. Its high traction rating, certified by the Floor Safety Institute, helps boost footing confidence, enhancing safety in high-traffic and spill-prone zones. Resistant to chemicals, mildew and bacteria, Protect-All supports hygiene standards and, being crafted from more than 90% recycled materials, also promotes sustainable practices by diverting significant waste from landfills each year.