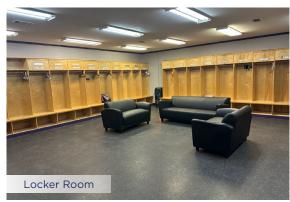

Designed to resist dents and punctures, Protect-All provides a comfortable yet resilient surface that stands up to frequent impact, making it ideal for concessions, locker areas and main walkways.

With its nonporous construction, Protect-All effectively manages spills and bodily fluids, preventing stains and odors even after repeated cleaning. The flooring also absorbs sound, promoting a quieter environment within busy stadiums. Its high traction rating, certified by the Floor Safety Institute, helps boost footing confidence, enhancing safety in high-traffic and spill-prone zones. Resistant to chemicals, mildew and bacteria, Protect-All supports hygiene standards and, being crafted from more than 90% recycled materials, also promotes sustainable practices by diverting significant waste from landfills each year.