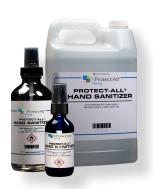

## Protect-All® Hand Sanitizer

1 gal. Jug (Item # 900000)

Empty Spray Bottle: 4 oz. Included 2 oz. Included

#### **Protect-All® Hand Sanitizer**

Available in 1 gallon jugs, Protect-All Hand Sanitizer is an antiseptic product intended to prevent the spread of infections. While the CDC recommends consumers use an alcohol-based hand sanitizer that contains at least 60% alcohol, Protect-All's Hand Sanitizer formula contains 80% alcohol. Each 1 gallon jug order comes with one empty 2 oz. spray bottle and one empty 4 oz. to administer.