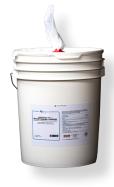

# Protect-All® Sanitizing Wipes

2.5 gal. Bucket (75 ct., 8" x 18" sheets) (Item # 900010)

5 gal. Bucket (75 ct., 12" x 24" sheets) (Item # 900020)

### **Protect-All® Sanitizing Wipes**

Available in 8"  $\times$  18" (one square foot of material) and 12"  $\times$  24" (two square feet of material), Protect-All Sanitizing Wipes are dramatically larger than traditional wipes. Plus, Protect-All Sanitizing Wipes are made of 35% rayon and 65% polyester fleece material, meaning that they not only disinfect more surface area in one swipe, but they are designed to stand up to tough jobsite conditions without tearing or falling apart.