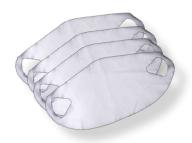

## Protect-All® Face Covering

1 Face Covering (Item # 900030) \*Minimum order of 10

#### **Protect-All® Face Coverings**

As a part of social distancing regulations in many states throughout the country, face coverings are now required for offices, jobsites and public spaces. Stock up on face coverings made from a soft, reusable polyester and cotton blend, ensuring your crews stay compliant and safe. Our face covers are lightweight, breathable and machine washable. Additionally, Protect-All face coverings can be doubled up to achieve multiple layers of protection as recommended by CDC guidelines.