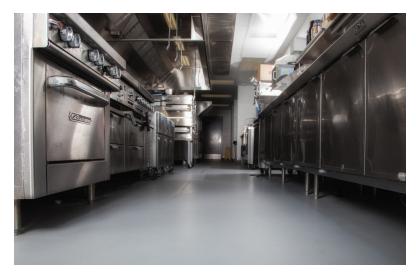

The finished product can be used in many areas found within a commercial kitchen including fry lines, food preparation areas, dish wash stations, walk-in coolers, storage rooms, wait stations, bars, service corridors and more.