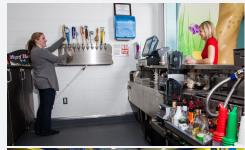

## Applications in food service areas

Protect-All flooring is great for:

- Food prep areas
- Kitchens
- Coolers
- · Break rooms
- · Dish washing stations
- Under rotisserie meat ovens, sushi bars or seafood stations